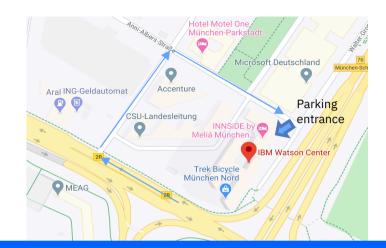

## Directions by Car from Frankfurt/ Nuremberg A9

Highway exit München-Schwabing/direction Mittlerer Ring

After 150m turn right onto Lyonel-Feininger-Straße immediately turn right again onto Anni-Albers-Straße and immediately right again onto Walter-Gropius-Straße.

→ Please see following page for Underground Parking Description

IBM Watson Center Munich / © 2020 IBM Corporation