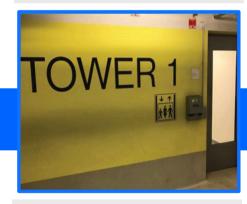

**5.** 

Open the door to the elevator with your parking ticket.

6.

Register at the reception in Tower 1 to get access to the Center. You can also validate your ticket here.

4.

Find your way to the elevater of tower 1.