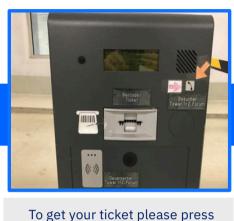

# Underground Garage Parking Description

1.

2.

the "Besucher Tower 1+2 Forum"

button (red arrow).

3.

Please follow the signs to find the IBM parking spaces at the third basement level (-3).

Access the underground garage through this entrance.