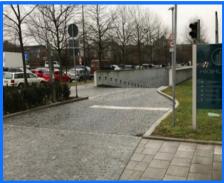

# Underground Garage Parking Description

1.

2.

the "Besucher Tower 1+2 Forum"

button (red arrow).

3.

Please follow the signs to find the IBM parking spaces at the third basement level (-3).

Access the underground garage through this entrance.