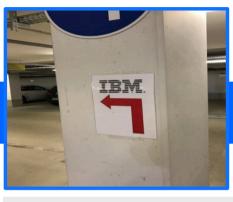

**5.** 

Open the door to the elevator with your parking ticket.

6.

Register at the reception in Tower 1 to get access to the Center. You can also validate your ticket here.

4.

Find your way to the elevater of tower 1.