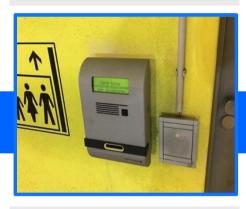

**5.** 

Open the door to the elevator with your parking ticket.

6.

Register at the reception in Tower 1 to get access to the Center. You can also validate your ticket here.

4.

Find your way to the elevater of tower 1.